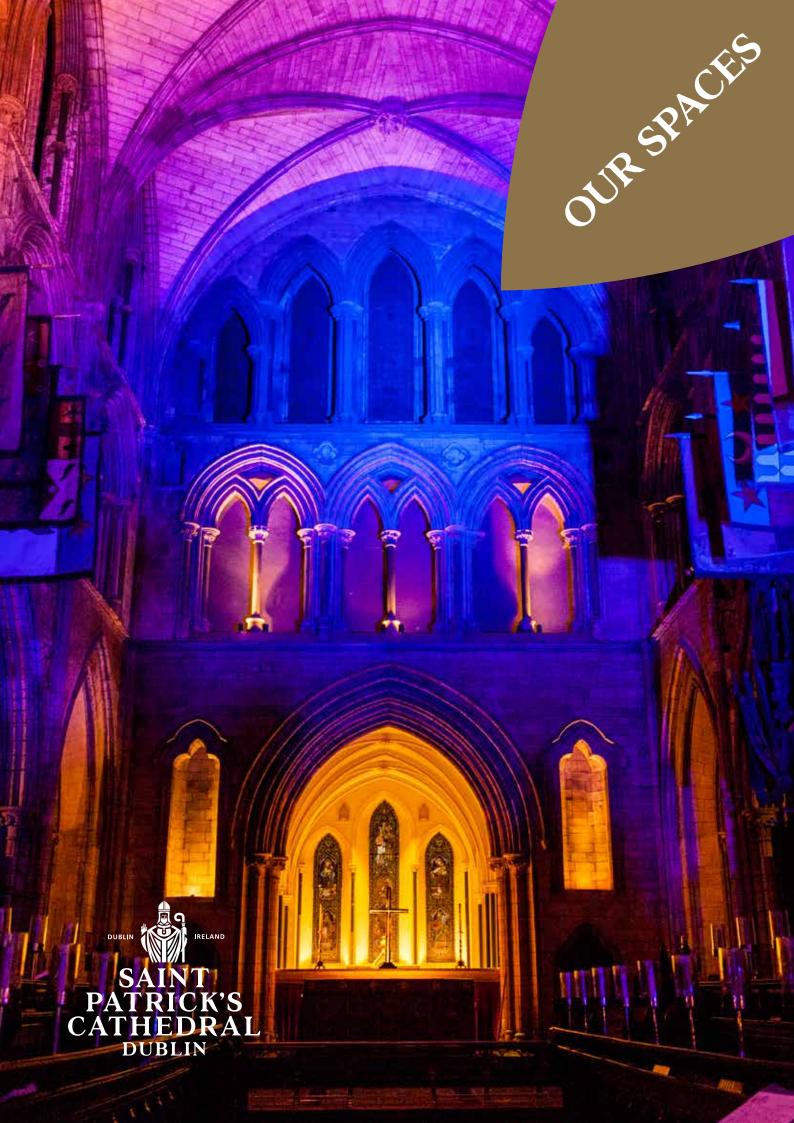

## THE NAVE

A commanding space for musical performances, gala dinners, presentations, and receptions, the nave is an excellent choice for large events.

**CAPACITY:** 

Seated presentation

500 guests without repeater screens; 1,200 with

Seated dinner Standing cocktail reception

300 guests 1,000 guests

The Right Catering Company is an innovative and exciting entity in the Catering industry in Ireland. It is their promise to run your venue and plan your events with precision, execute beyond expectation and cater with elegance, style and flair. They understand what is important to you and commit to providing the highest quality food together with an unrivalled customer service experience tailored to your specific needs.