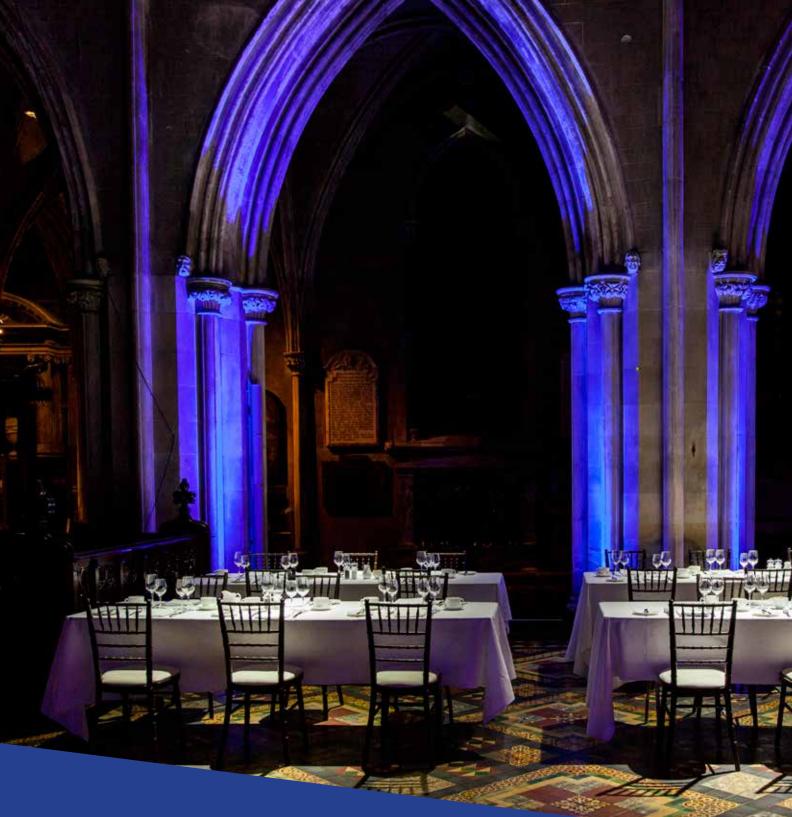

## THE NAVE

A commanding space for musical performances, gala dinners, presentations, and receptions, the nave is an excellent choice for large events.

**CAPACITY:** 

Seated presentation

500 guests without repeater screens; 1,200 with

Seated dinner Standing cocktail reception

300 guests 1,000 guests

The Right Catering Company is an innovative and exciting entity in the Catering industry in Ireland. It is their promise to run your venue and plan your events with precision, execute beyond expectation and cater with elegance, style and flair. They understand what is important to you and commit to providing the highest quality food together with an unrivalled customer service experience tailored to your specific needs.