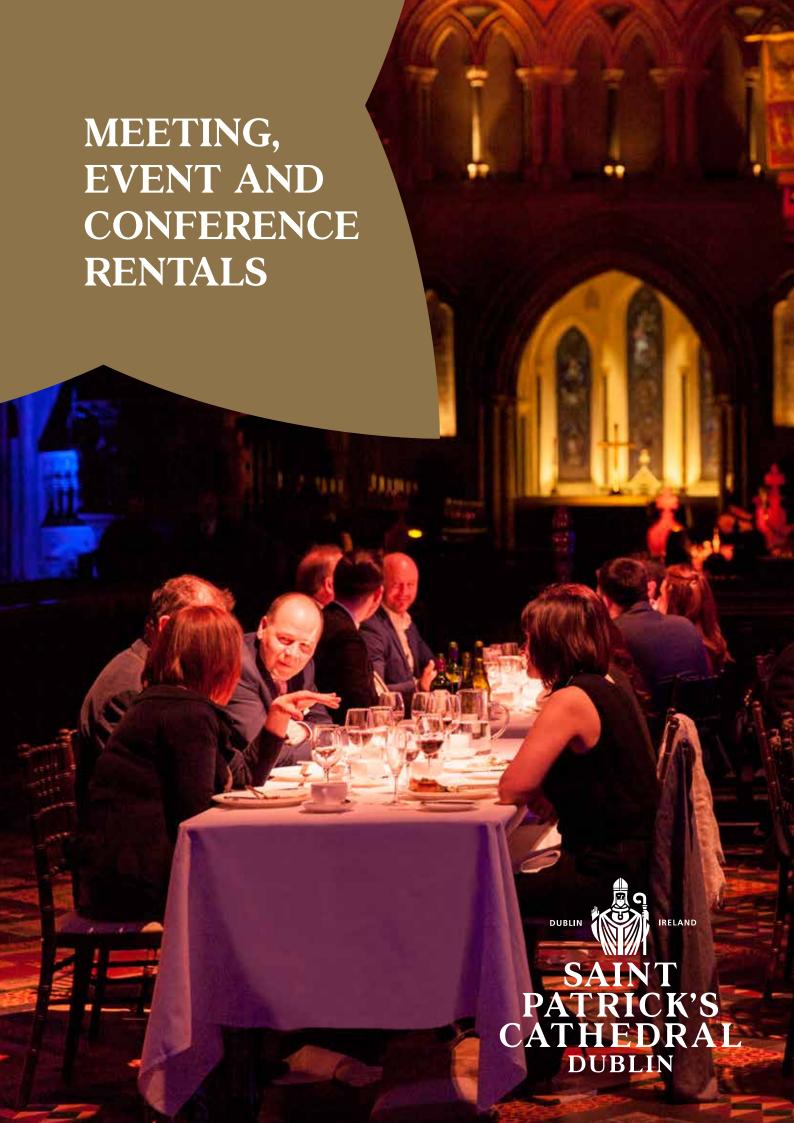

## THE LADY CHAPEL

Originally added to the Cathedral in 1270, the Lady Chapel was fully restored in 2012 and has an upgraded lighting and sound system.

**CAPACITY:** Seated presentation with screen | 80 guests | Seated performance (chairs only) | 120 guests | 75 guests |

Standing cocktail reception | 200 guests



## THE NAVE

A commanding space for musical performances, gala dinners, presentations, and receptions, the nave is an excellent choice for large events.

**CAPACITY:** 

Seated presentation

500 guests without repeater screens; 1,200 with

Seated dinner Standing cocktail reception

300 guests 1,000 guests





The Right Catering Company is an innovative and exciting entity in the Catering industry in Ireland. It is their promise to run your venue and plan your events