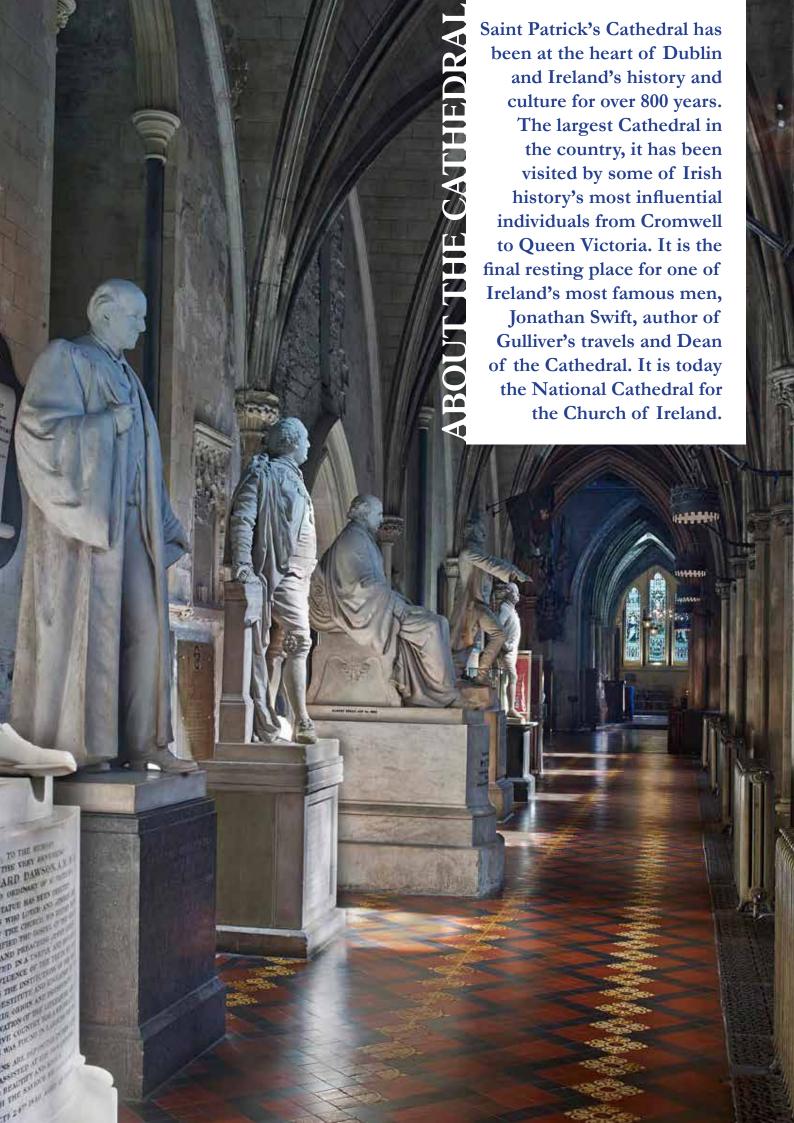

## THE LADY CHAPEL

Originally added to the Cathedral in 1270, the Lady Chapel was fully restored in 2012 and has an upgraded lighting and sound system.

**CAPACITY:** Seated presentation with screen | 80 guests | Seated performance (chairs only) | 120 guests | 75 guests |

Standing cocktail reception | 200 guests



## THE NAVE

A commanding space for musical performances, gala dinners, presentations, and receptions, the nave is an excellent choice for large events.

**CAPACITY:** 

Seated presentation

500 guests without repeater screens; 1,200 with

Seated dinner Standing cocktail reception

300 guests 1,000 guests





The Right Catering Company is an innovative and exciting entity in the Catering industry in Ireland. It is their promise to run your venue and plan your events w