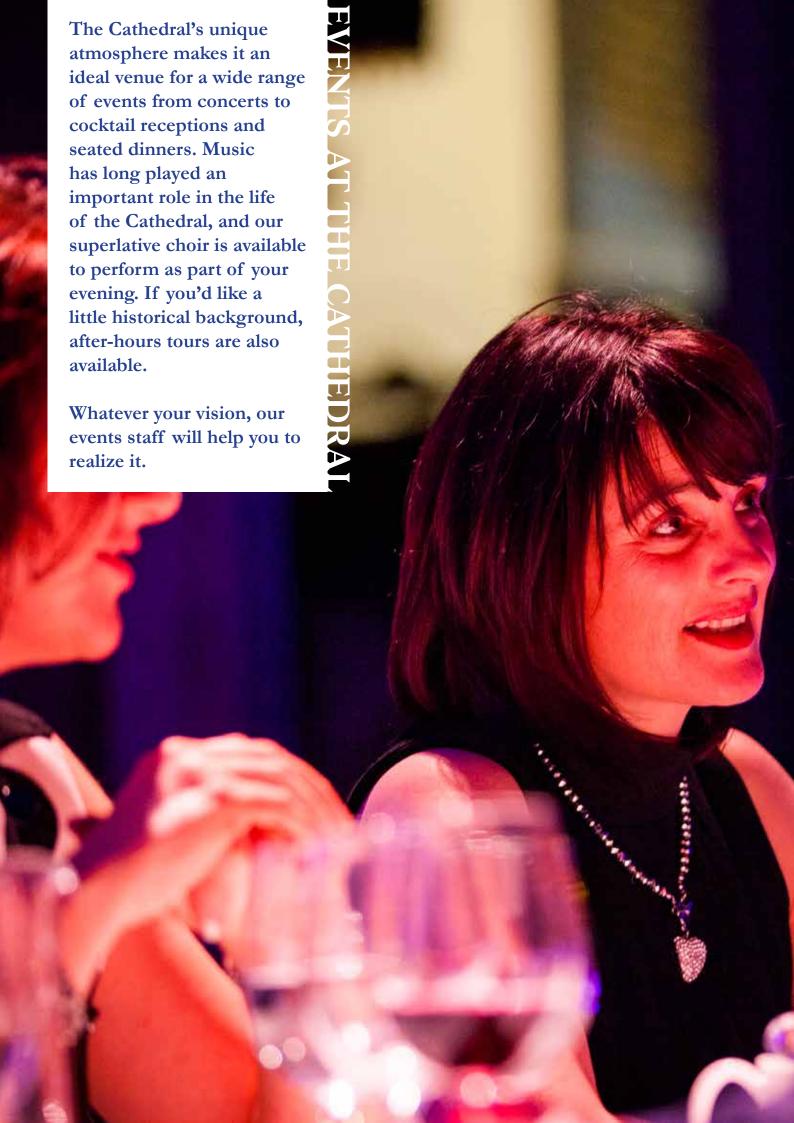

## THE LADY CHAPEL

Originally added to the Cathedral in 1270, the Lady Chapel was fully restored in 2012 and has an upgraded lighting and sound system.

**CAPACITY:** Seated presentation with screen | 80 guests | Seated performance (chairs only) | 120 guests | 75 guests |

Standing cocktail reception | 200 guests



## THE NAVE

A commanding space for musical performances, gala dinners, presentations, and receptions, the nave is an excellent choice for large events.

**CAPACITY:** 

Seated presentation

500 guests without repeater screens; 1,200 with

Seated dinner Standing cocktail reception

300 guests 1,000 guests





The Right Catering Company is an innovative and exciting entity in the Catering industry in Ireland. It is their promise to run your venue and plan your events wit