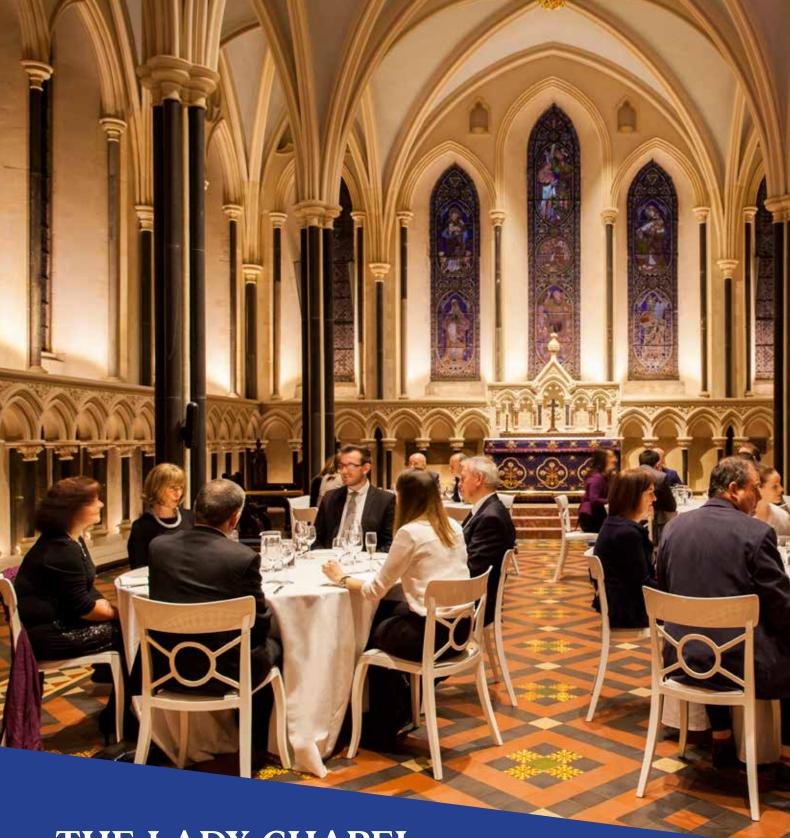

## THE LADY CHAPEL

Originally added to the Cathedral in 1270, the Lady Chapel was fully restored in 2012 and has an upgraded lighting and sound system.

**CAPACITY:** Seated presentation with screen | 80 guests | Seated performance (chairs only) | 120 guests | 75 guests |

Standing cocktail reception | 200 guests