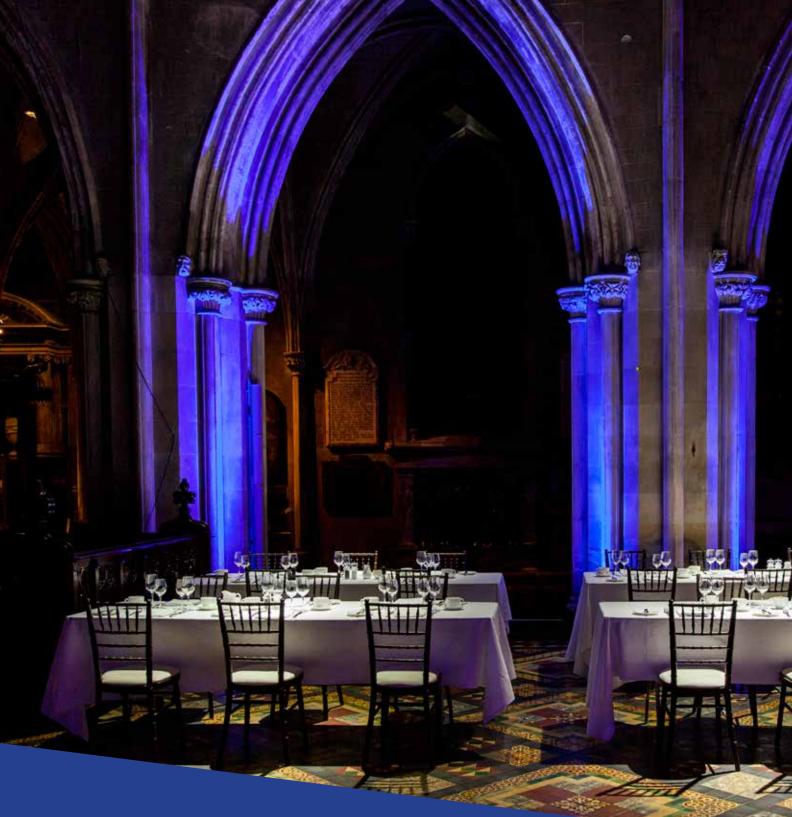

## THE NAVE

A commanding space for musical performances, gala dinners, presentations, and receptions, the nave is an excellent choice for large events.

**CAPACITY:** 

Seated presentation

500 guests without repeater

screens; 1,200 with

Seated dinner 300 guests 1,000 guests

Standing cocktail reception