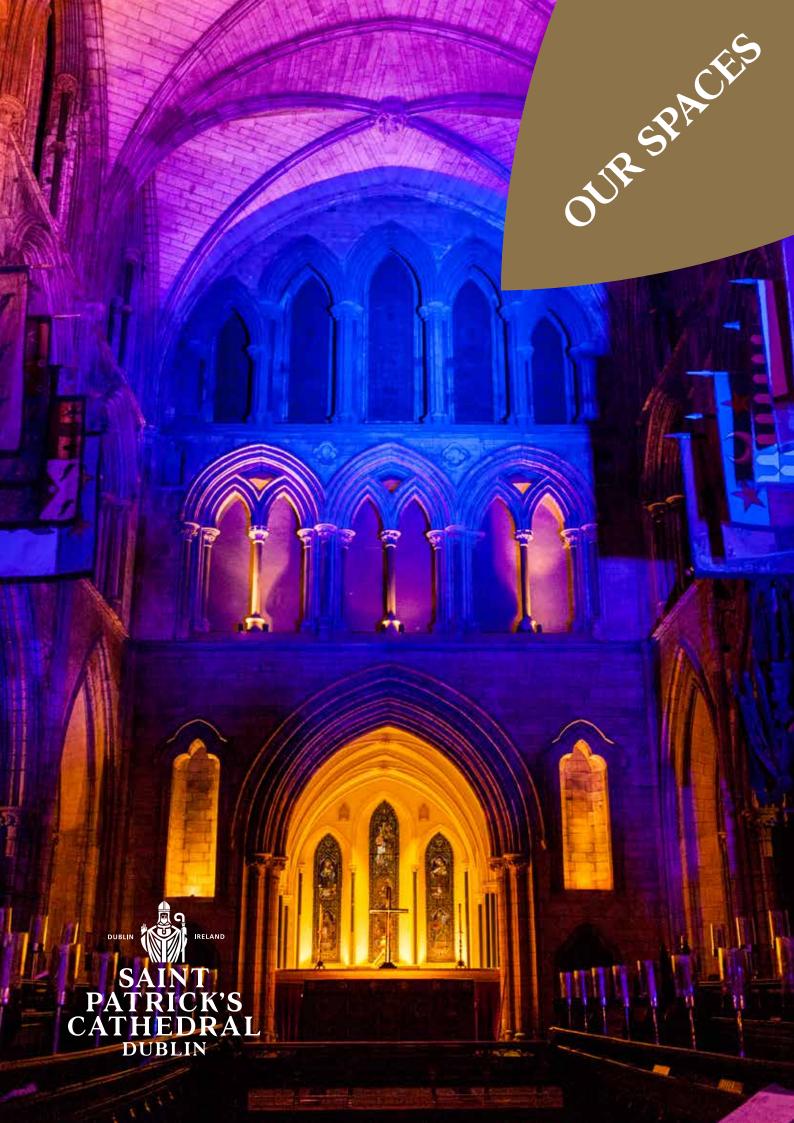

## THE NAVE

A commanding space for musical performances, gala dinners, presentations, and receptions, the nave is an excellent choice for large events.

**CAPACITY:** 

Seated presentation

500 guests without repeater

screens; 1,200 with

Seated dinner 300 guests 1,000 guests

Standing cocktail reception