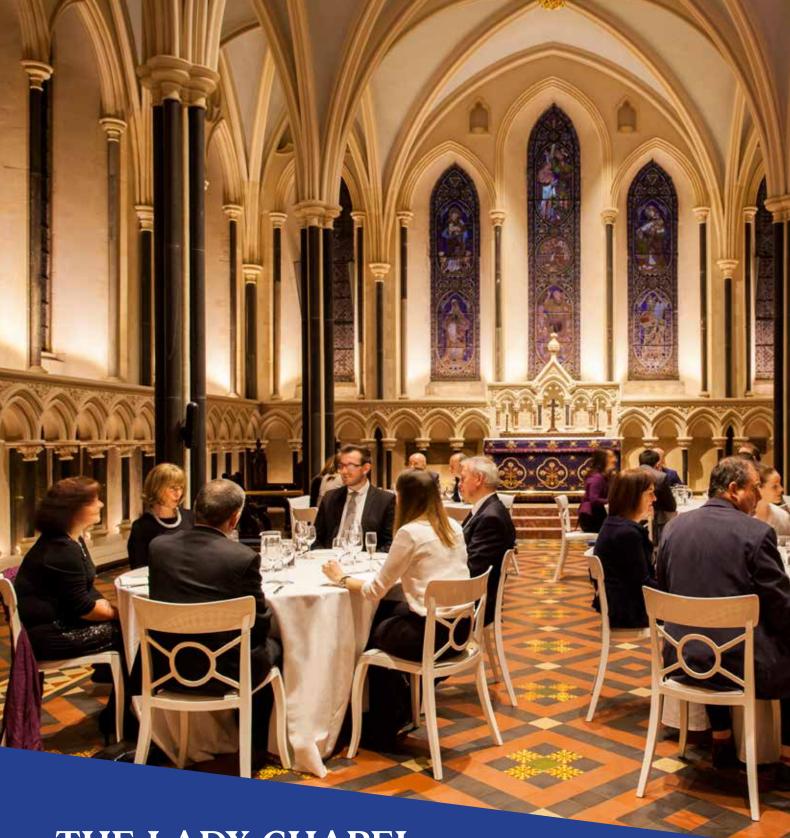

## THE LADY CHAPEL

Originally added to the Cathedral in 1270, the Lady Chapel was fully restored in 2012 and has an upgraded lighting and sound system.

**CAPACITY:** Seated presentation with screen | 80 guests | Seated performance (chairs only) | 120 guests | 75 guests |

Standing cocktail reception 200 guests