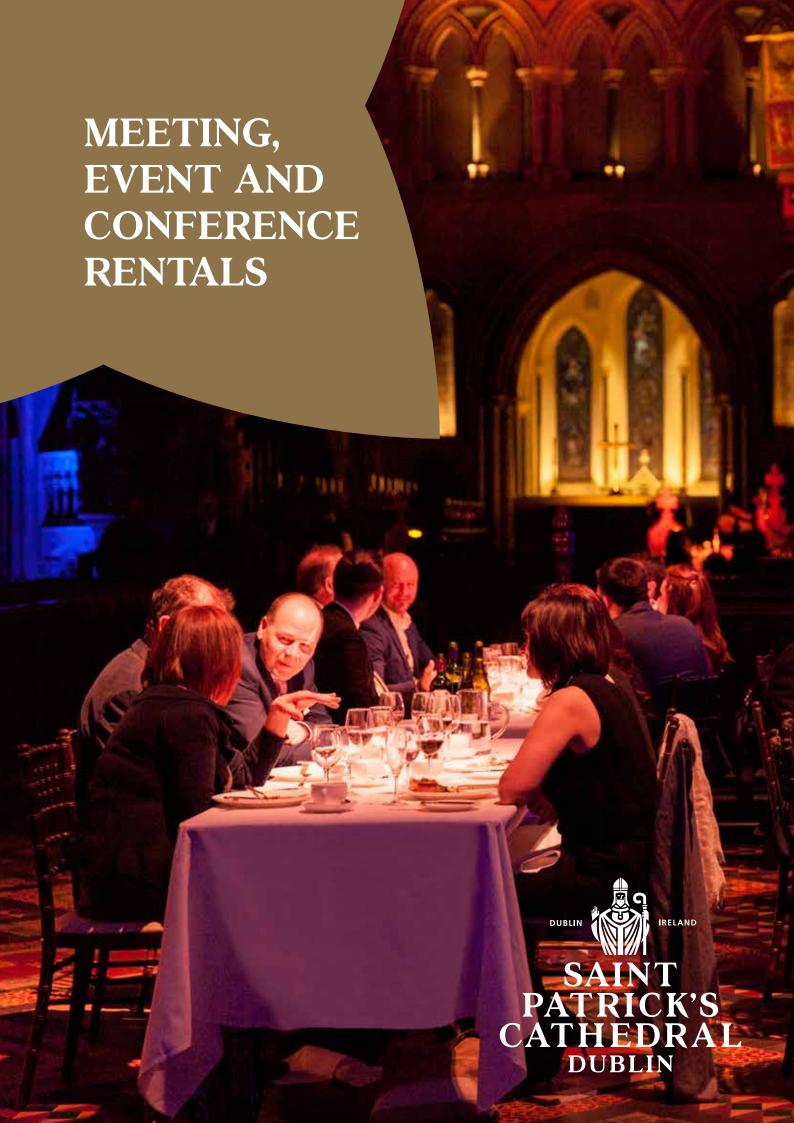

## THE NAVE

A commanding space for musical performances, gala dinners, presentations, and receptions, the nave is an excellent choice for large events.

**CAPACITY:** 

Seated presentation

500 guests without repeater

screens; 1,200 with

Seated dinner 300 guests 1,000 guests

Standing cocktail reception